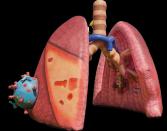

# Bigger, Better Health Education.

Mega Inflatables are interactive, walk-through models of the human anatomy and individual organs. Each features organ-specific health risks and the effects of disease, as well as preventative measures and treatment programs.

mega body

mega breasts

mega colon

mega covid-19

mega liver

mega heart

Medical

mega lungs

Eye-catching and educational, our one-of-a-kind exhibits are ideal centerpieces for health fairs and exhibits, hospital events, pharmaceutical or medical trade shows, fundraising walks, and more.

Informational signage in and on the exhibits highlights critical anatomy, medical problems, disease prevention measures, and the latest treatments.

"Medical Inflatables has created a wonderful exhibit that shows both the beautiful harmony of form that serves the lung's function, and the disabling and sometimes destructive nature of some of our most common and feared lung diseases."