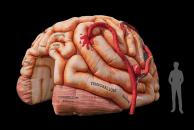

mega brain

mini brain

"The MEGA Heart is a great way to learn about heart health and heart function."

"The MEGA Brain is a wonderful tool for showing people of all ages the physiology, structure, and diseases that affest our body's most critical organ."