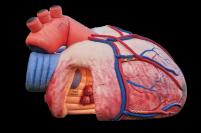

# Bigger, Better Health Education.

Mega Inflatables are interactive, walk-through models of the human anatomy and individual organs. Each features organ-specific health risks and the effects of disease, as well as preventative measures and treatment programs.

mega body

mega breasts

mega colon

mega covid-19

mega liver

mega heart

Medical

mega lungs

Eye-catching and educational, our one-of-a-kind exhibits are ideal centerpieces for health fairs and exhibits, hospital events, pharmaceutical or medical trade shows, fundraising walks, and more.

Informational signage in and on the exhibits highlights critical anatomy, medical problems, disease prevention measures, and the latest treatments.

# Our clients have something to say!

"The MEGA Heart is a unique interactive tool, which displays the complex heart anatomy so that the general public can visualize the diseases that cause the greatest number of deaths in our society."

"The MEGA Heart is a great way to learn about heart health and heart function."

"The MEGA Brain is a wonderful tool for showing people of all ages the physiology, structure, and diseases that affest our body's most critical organ."