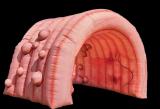

# Bigger, Better Health Education.

Mega Inflatables are interactive, walk-through models of the human anatomy and individual organs. Each features organ-specific health risks and the effects of disease, as well as preventative measures and treatment programs.

mega body

mega breasts

mega colon

mega covid-19

mega liver

mega heart

Medical

mega lungs

Eye-catching and educational, our one-of-a-kind exhibits are ideal centerpieces for health fairs and exhibits, hospital events, pharmaceutical or medical trade shows, fundraising walks, and more.

Informational signage in and on the exhibits highlights critical anatomy, medical problems, disease prevention measures, and the latest treatments.