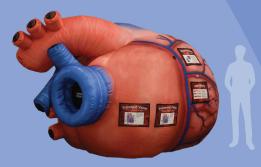

mega body

mega breasts

mega colon

mega covid-19

mega liver

mega heart

Medical

mega lungs

# Our clients have something to say!

"The MEGA Heart is a unique interactive tool, which displays the complex heart anatomy so that the general public can visualize the diseases that cause the greatest number of deaths in our society."

"The MEGA Heart is a great way to learn about heart health and heart function."

"The MEGA Brain is a wonderful tool for showing people of all ages the physiology, structure, and diseases that affest our body's most critical organ."