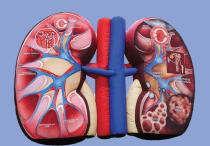

# mega minis

MEGA Minis are scaled-down versions of our larger exhibits. The MEGA Minis collection features the same information that you see on the outside of our traditional exhibits.

mini lungs

#### mini kidney