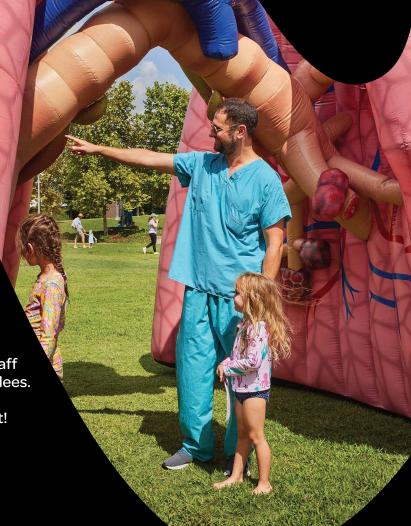

# Bigger, Better Health Education.

Mega Inflatables are interactive, walk-through models of the human anatomy and individual organs. Each features organ-specific health risks and the effects of disease, as well as preventative measures and treatment programs.

Eye-catching and educational, our one-of-a-kind exhibits are ideal centerpieces for health fairs and exhibits, hospital events, pharmaceutical or medical trade shows, fundraising walks, and more.

Informational signage in and on the exhibits highlights critical anatomy, medical problems, disease prevention measures, and the latest treatments.